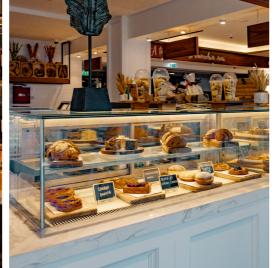

Entirely designed in Switzerland, the Custom Display is an exceptional refrigerated display case combining innovative functions, studied ergonomics and sleek design. The result is a display that meets all today's requirements in terms of functionality, efficiency and costeffectiveness.

### PERSONALISATION Worktop dimensions

The showcases are entirely made-tomeasure. From dimensions and surface treatments to stainless steel qualities, a multitude of customized options are available on request.