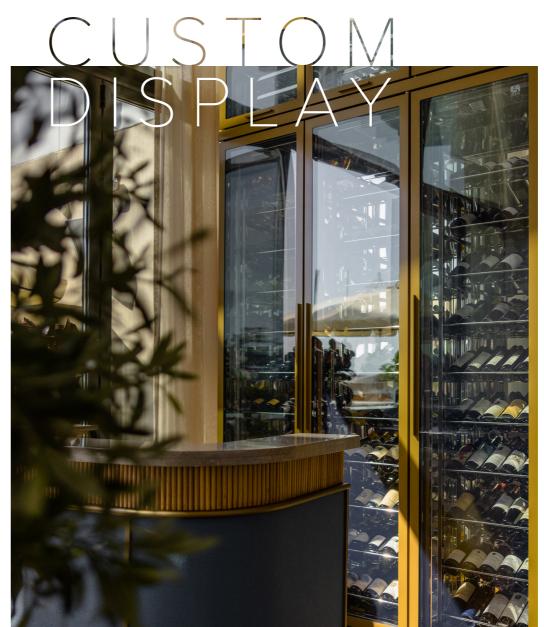

Entirely designed in Switzerland, the Custom Display is an exceptional refrigerated display case combining innovative functions, studied ergonomics and sleek design. The result is a display that meets all today's requirements in terms of functionality, efficiency and costeffectiveness.