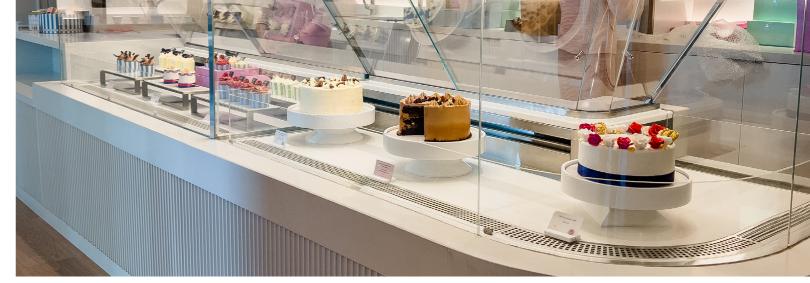

Entirely designed in Switzerland, the Custom Display is an exceptional refrigerated display case combining innovative functions, studied ergonomics and sleek design. The result is a display that meets all today's requirements in terms of functionality, efficiency and costeffectiveness.

### PERSONALISATION Worktop dimensions

The showcases are entirely made-tomeasure. From dimensions and surface treatments to stainless steel qualities, a multitude of customized options are available on request.